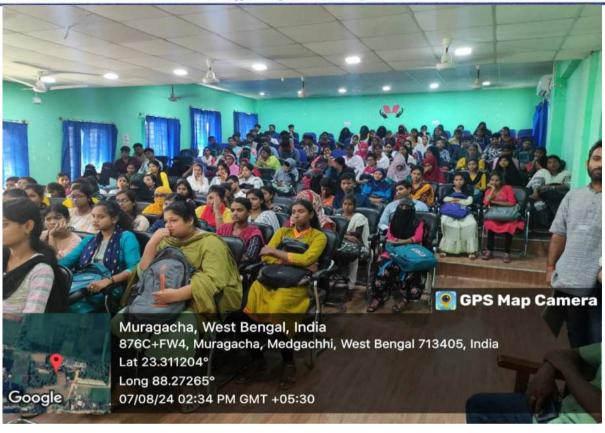

Programme Name: Seminar on NEP Implementation in perspective of GGDC Kalna-I

Date: 14.07.2023 Venue: Seminar Hall

Report:

On July 14, 2023, a seminar on "NEP Implementation in Perspective of GGDC Kalna-I" was organized at the Government General Degree College, Kalna-I, from 12:30 pm to 1:30 pm. The session was led by the esteemed speaker, Dr. Tanmay Das, Assistant Professor of Physics, who shared his insights on the implementation of the National Education Policy (NEP) at GGDC Kalna-I.

The seminar attracted enthusiastic participation from both students and faculty members, who appreciated Dr. Das's thoughtful observations. The session concluded with an engaging Q&A, allowing attendees to discuss the practical aspects of NEP implementation within their institution. Overall, the seminar proved to be an insightful event, enhancing awareness and understanding of NEP's role in advancing education at GGDC Kalna-I.