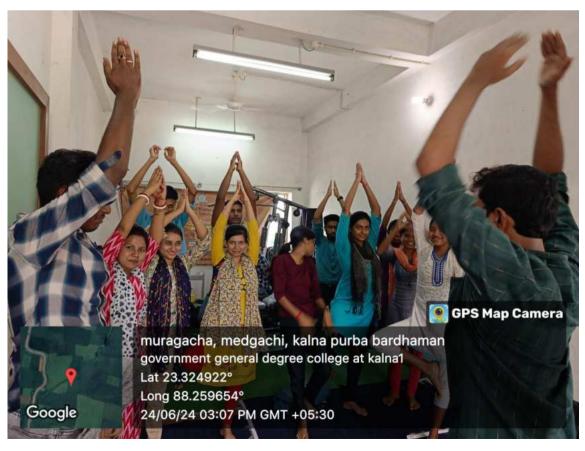

students and faculty to discuss practical ways to integrate yoga into their routines. The event was well-received, enriching participants' understanding of yoga's significance and fostering a deeper appreciation for this ancient discipline.



## Government General Degree College, Kalna I Muragacha, Medgachi, Purba Bardhaman-713405

Website: www.ggdck.ac.in, E-mail: govt.collegekalna1@gmail.com

Office of the Principal









## Government General Degree College, Kalna I Muragacha, Medgachi, Purba Bardhaman-713405

Website: www.ggdck.ac.in, E-mail: govt.collegekalnal@gmail.com

Office of the Principal







## Government General Degree College, Kalna I Muragacha, Medgachi, Purba Bardhaman-713405

Website: www.ggdck.ac.in, E-mail: govt.collegekalnal@gmail.com

Office of the Principal







Government General Degree College, Kalna I Muragacha, Medgachi, Purba Bardhaman-713405 Website: www.ggdck.ac.in, E-mail: govt.collegekalna1@gmail.com Office of the Principal

# GOVERNMENT GENERAL DEGREE COLLEGE, KALNA -1 Medgachi, Purba Bardhaman-713405

Event: Seminar on world yoga Day 2024

Date: 24.06.2024

| SI.No. | Somines Hall<br>Name | Department & Semester | Signature       |
|--------|----------------------|-----------------------|-----------------|
| 1.     | Sumana Duglav        | B-A General           | Sumana Duglar   |
| 2.     | Indrajit Hornsda     | B.A GENERAL           | I. Hamda        |
| 3.     | Koyd Khatah          | B. A GENERAL          | K. Khatun       |
| 4.     | Rupsa yeasmin Khatun | B.A General           | Rupsu yopanin   |
| 5.     | Rimpo Mollick