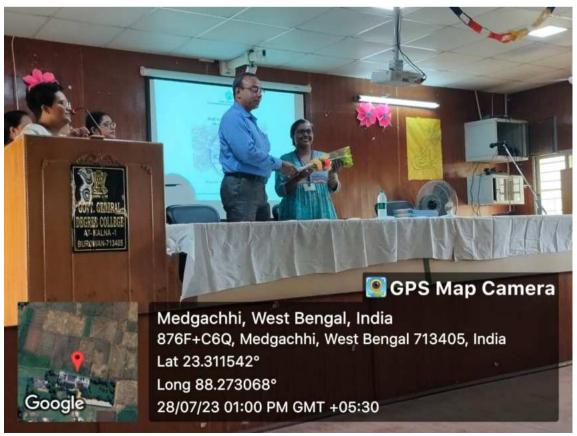

Date: July 28, 2023 Venue: Seminar Hall

Report:

A seminar on "Staff Selection Commission Awareness Camp" was successfully conducted on 28th July 2023, from 11:30 am onwards. Organized to enhance awareness among students regarding the Staff Selection Commission (SSC) examinations and career opportunities, the event saw enthusiastic participation from students and faculty members alike.

The seminar featured a distinguished speaker, Swapna Naskar, Assistant Section Officer, Staff Selection Commission (ER). Ms. Naskar shared her insights into the SSC examination process, the various career paths available through SSC, and strategies for effective preparation. Her speech was both enlightening and motivational, providing valuable information to those aspiring for government careers.

Students and faculty members attended the seminar and expressed their appreciation for the clarity and depth of information provided. The session concluded with an interactive question answer segment, where students engaged with Swapna Naskar, clarifying their doubts and seeking guidance on exam preparation and future planning.