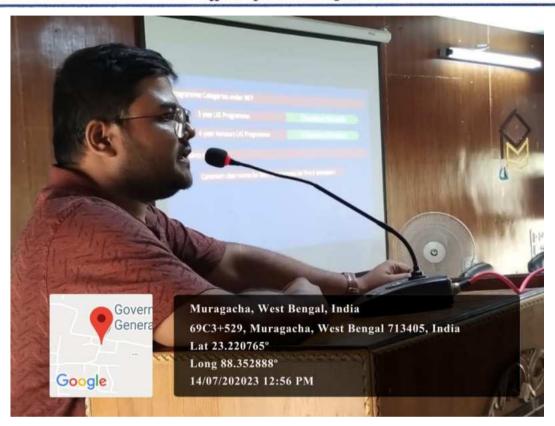

Programme Name: Seminar on NEP Implementation in perspective of GGDC Kalna-I

Date: 14.07.2023 Venue: Seminar Hall

Report:

On July 14, 2023, a seminar on "NEP Implementation in Perspective of GGDC Kalna-I" was organized at the Government General Degree College, Kalna-I, from 12:30 pm to 1:30 pm. The session was led by the esteemed speaker, Dr. Tanmay Das, Assistant Professor of Physics, who shared his insights on the implementation of the National Education Policy (NEP) at GGDC Kalna-I.

Dr. Das delivered an in-depth analysis of the NEP's potential impact on the college's curriculum, teaching methodologies, and overall educational goals. He discussed how the policy emphasizes a more flexible and multidisciplinary approach to education, fostering holistic development for students. Dr. Das also highlighted the significant role faculty members would play in implementing these changes effectively, thus enriching the learning environment for students.