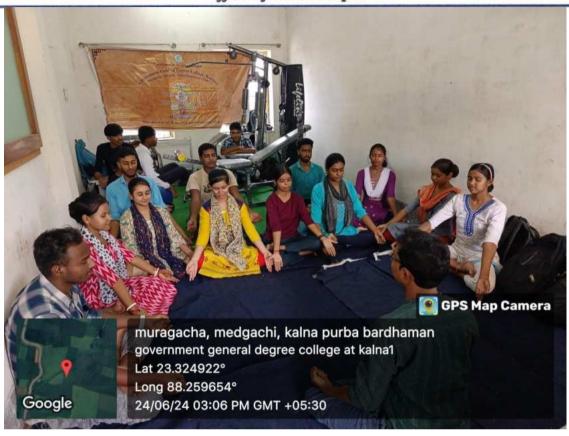

g students and faculty to discuss practical ways to integrate yoga into their routines. The event was well-received, enriching participants' understanding of yoga's significance and fostering a deeper appreciation for this ancient discipline.



## Government General Degree College, Kalna I Muragacha, Medgachi, Purba Bardhaman-713405

Website: www.ggdck.ac.in, E-mail: govt.collegekalna1@gmail.com

Office of the Principal









## Government General Degree College, Kalna I Muragacha, Medgachi, Purba Bardhaman-713405

Website: www.ggdck.ac.in, E-mail: govt.collegekalnal@gmail.com

Office of the Principal







## Government General Degree College, Kalna I Muragacha, Medgachi, Purba Bardhaman-713405

Website: www.ggdck.ac.in, E-mail: govt.collegekalnal@gmail.com

Office of the Principal







Government General Degree College, Kalna I Muragacha, Medgachi, Purba Bardhaman-713405 Website: www.ggdck.ac.in, E-mail: govt.collegekalna1@gmail.com Office of the Principal

# GOVERNMENT GENERAL DEGREE COLLEGE, KALNA -1 Medgachi, Purba Bardhaman-713405

Event: Seminar on world yoga Day 2024

Date: 24.06.2024

| SI.No. | Somines Hall<br>Name | Department & Semester | Signature       |
|--------|----------------------|-----------------------|-----------------|
| 1.     | Sumana Duglav        | B-A General           | Sumana Duglar   |
| 2.     | Indrajit Hornsda     | B.A GENERAL           | I. Hamda        |
| 3.     | Koyd Khatah          | B. A GENERAL          | K. Khatun       |
| 4.     | Rupsa yeasmin Khatun | B.A General           | Rupsu yopanin   |
| 5.     | Rimpo Mollick