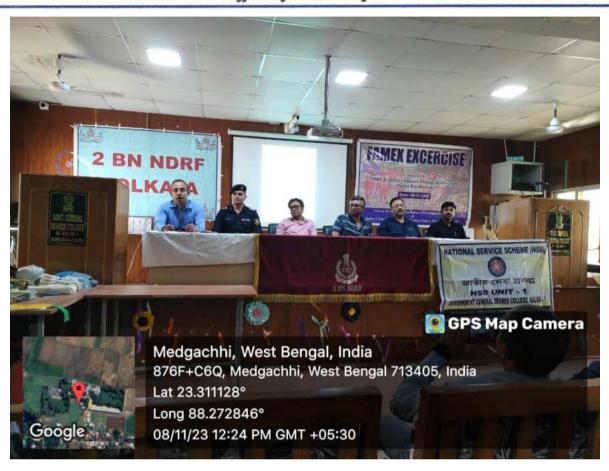

# List of Contents: Seminar/Webinar/Workshop\_2023-till date

| Sl No. | Name of the Seminar/Workshop                                                 | Date       | No. of participants | Page No. | Academic Session |
|--------|------------------------------------------------------------------------------|------------|---------------------|----------|------------------|
| 1      | Seminar on NEP Implementation in perspective of GGDC Kalna-I                 | 14.07.2023 | 28                  | 1        |                  |
| 2      | Seminar on Staff Selection Commission Awareness Camp                         | 28.07.2023 | 31                  | 7        |                  |
| 3      | Seminar on Gender Sensitization                                              | 08.08.2023 | 27                  | 15       | 2023-24          |
| 4      | Workshop on FAMEX (Familiarization Exercise) / Community Awareness Programme | 08.11.2023 | 66                  | 21       |                  |
| 5      | Seminar on Departmental Lecture of Bengali                                   | 12.12.2023 | 29                  | 29       |                  |
| 6      | Seminar on Entrepreneurship Development for Rural Youth                      | 02.01.2024 | 45                  | 38       |                  |
| 7      | Seminar on AttmanirvarNari                                                   | 13.03.2024 | 45                  | 44       |                  |
| 8      | Seminar on World Environment Day                                             | 05.06.2024 | 38                  | 52       |                  |
| 9      | Seminar on World Yoga Day 2024                                               | 24.06.2024 | 28                  | 60       |                  |
| 10     | An Erudite Lecture by eX-DPI                                                 | 07.08.2024 | 140                 | 68       |                  |
| 11     | Seminar on Women Empowerment and Self Defence – Interactive Session          | 09.08.2024 | 92                  | 90       | 2024-till date   |
| 12     | Seminar on "From School to College: A Comprehensive Walk"                    | 13.08.2024 | 116                 | 112      |                  |
| 13     | Seminar on Women Empowerment through social Entrepreneurship                 | 27.09.2024 | 76                  | 134      |                  |
| 14     | Workshop on Skill Enhancement & Carrier Counselling                          | 28.09.2024 | 47                  | 143      |                  |