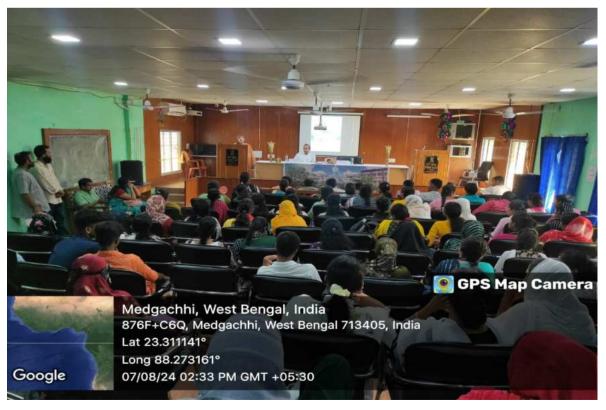

Programme Name: Seminar on NEP Implementation in perspective of GGDC Kalna-I

Date: 14.07.2023 Venue: Seminar Hall

Report:

On July 14, 2023, a seminar on "NEP Implementation in Perspective of GGDC Kalna-I" was organized at the Government General Degree College, Kalna-I, from 12:30 pm to 1:30 pm. The session was led by the esteemed speaker, Dr. Tanmay Das, Assistant Professor of Physics, who shared his insights on the implementation of the National Education Policy (NEP) at GGDC Kalna-I.

The seminar attracted enthusiastic participation from both students and faculty members, who appreciated Dr. Das's thoughtful observations. The session concluded with an engaging Q&A, allowing attendees to discuss the practical aspects of NEP implementation within their institution. Overall, the seminar proved to be an insightful event, enhancing awareness and understanding of NEP's role in advancing education at GGDC Kalna-I.