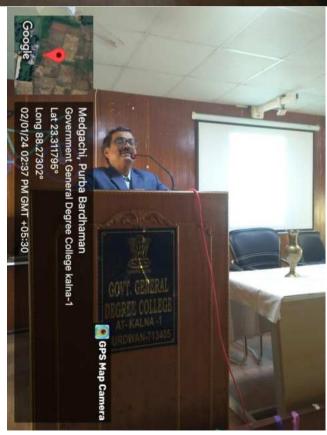

# List of Contents: Seminar/Webinar/Workshop\_2023-till date

| Sl No. | Name of the Seminar/Workshop                                                 | Date       | No. of participants | Page No. | Academic Session |
|--------|------------------------------------------------------------------------------|------------|---------------------|----------|------------------|
| 1      | Seminar on NEP Implementation in perspective of GGDC Kalna-I                 | 14.07.2023 | 28                  | 1        |                  |
| 2      | Seminar on Staff Selection Commission Awareness Camp                         | 28.07.2023 | 31                  | 7        |                  |
| 3      | Seminar on Gender Sensitization                                              | 08.08.2023 | 27                  | 15       | 2023-24          |
| 4      | Workshop on FAMEX (Familiarization Exercise) / Community Awareness Programme | 08.11.2023 | 66                  | 21       |                  |
| 5      | Seminar on Departmental Lecture of Bengali                                   | 12.12.2023 | 29                  | 29       |                  |
| 6      | Seminar on Entrepreneurship Development for Rural Youth                      | 02.01.2024 | 45                  | 38       |                  |
| 7      | Seminar on AttmanirvarNari                                                   | 13.03.2024 | 45                  | 44       |                  |
| 8      | Seminar on World Environment Day                                             | 05.06.2024 | 38                  | 52       |                  |
| 9      | Seminar on World Yoga Day 2024                                               | 24.06.2024 | 28                  | 60       |                  |
| 10     | An Erudite Lecture by eX-DPI                                                 | 07.08.2024 | 140                 | 68       |                  |
| 11     | Seminar on Women Empowerment and Self Defence – Interactive Session          | 09.08.2024 | 92                  | 90       | 2024-till date   |
| 12     | Seminar on "From School to College: A Comprehensive Walk"                    | 13.08.2024 | 116                 | 112      |                  |
| 13     | Seminar on Women Empowerment through social Entrepreneurship                 | 27.09.2024 | 76                  | 134      |                  |
| 14     | Workshop on Skill Enhancement & Carrier Counselling                          | 28.09.2024 | 47                  | 143      |                  |