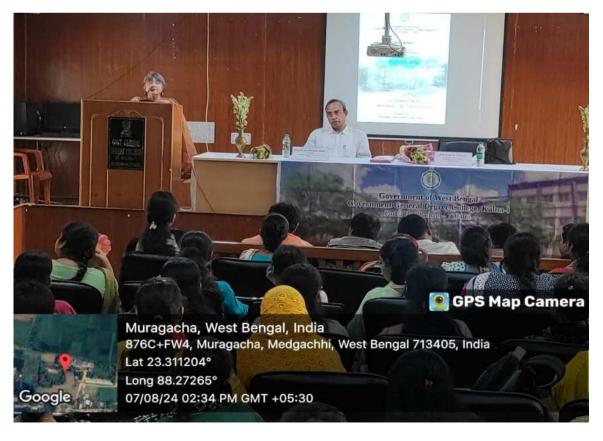

Programme Name: Seminar on NEP Implementation in perspective of GGDC Kalna-I

Date: 14.07.2023 Venue: Seminar Hall

Report:

On July 14, 2023, a seminar on "NEP Implementation in Perspective of GGDC Kalna-I" was organized at the Government General Degree College, Kalna-I, from 12:30 pm to 1:30 pm. The session was led by the esteemed speaker, Dr. Tanmay Das, Assistant Professor of Physics, who shared his insights on the implementation of the National Education Policy (NEP) at GGDC Kalna-I.

Dr. Das delivered an in-depth analysis of the NEP's potential impact on the college's curriculum, teaching methodologies, and overall educational goals. He discussed how the policy emphasizes a more flexible and multidisciplinary approach to education, fostering holistic development for students. Dr. Das also highlighted the significant role faculty members would play in implementing these changes effectively, thus enriching the learning environment for students.

The seminar attracted enthusiastic participation from both students and faculty members, who appreciated Dr. Das's thoughtful observations. The session concluded with an engaging Q&A, allowing attendees to discuss the practical aspects of NEP implementation within their institution. Overall, the seminar proved to be an insightful event, enhancing awareness and understanding of NEP's role in advancing education at GGDC Kalna-I.