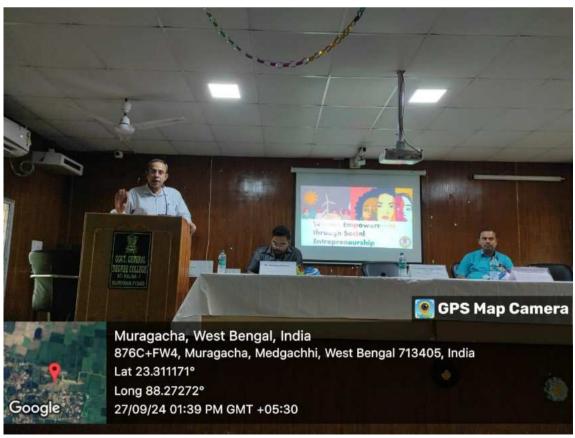

Programme Name: Seminar on NEP Implementation in perspective of GGDC Kalna-I

Date: 14.07.2023 Venue: Seminar Hall

Report:

On July 14, 2023, a seminar on "NEP Implementation in Perspective of GGDC Kalna-I" was organized at the Government General Degree College, Kalna-I, from 12:30 pm to 1:30 pm. The session was led by the esteemed speaker, Dr. Tanmay Das, Assistant Professor of Physics, who shared his insights on the implementation of the National Education Policy (NEP) at GGDC Kalna-I.

Dr. Das delivered an in-depth analysis of the NEP's potential impact on the college's curriculum, teaching methodologies, and overall educational goals. He discussed how the policy emphasizes a more flexible and multidisciplinary approach to education, fostering holistic development for students. Dr. Das also highlighted the significant role faculty members would play in implementing these changes effectively, thus enriching the learning environment for students.

The seminar attracted enthusiastic participation from both students and faculty members, who appreciated Dr. Das's thoughtful observations. The session concluded with an engaging Q&A, allowing attendees to discuss the practical aspects of NEP implementation within their institution. Overall, the seminar proved to be an insightful event, enhancing awareness and understanding of NEP's role in advancing education at GGDC Kalna-I.