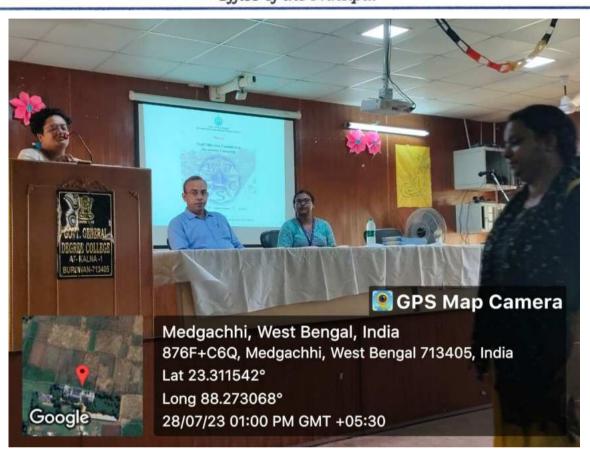

#### Notice

No.35/semi/2023 Date:14.07.2023

It is notified that a seminar on "Staff Selection Commission Awareness Camp" will be held on 28.07.2023 from 11.30 am onwards.

The eminent speaker Swapna Naskar, Assistant Section Officer, Staff Selection Commission (ER) will deliver her valuable speech in the seminar.

## **Programme Schedule**

| 11:30 am – 11:45 am | Welcome Address by Prof.(Dr.) Krishnendu Dutta, Principal,<br>Government General Degree College, Kalna-I       |
|---------------------|----------------------------------------------------------------------------------------------------------------|
| 11:45 am – 1:30 pm  | Guest Speaker: Swapna Naskar, Assistant Section Officer,<br>Staff Selection Commission (ER)                    |
| 1:30 pm – 2:00 pm   | Interactive Sessions and Discussions                                                                           |
| 1:50 pm – 2:00 pm   | Vote of Thanks by <b>Dr. Saikat Khamarui</b> , Convener, Student Counseling and Placement Cell , GGDC, Kalna-I |

Date: July 28, 2023 Venue: Seminar Hall

Report:

A seminar on "Staff Selection Commission Awareness Camp" was successfully conducted on 28th July 2023, from 11:30 am onwards. Organized to enhance awareness among students regarding the Staff Selection Commission (SSC) examinations and career opportunities, the event saw enthusiastic participation from students and faculty members alike.

The seminar featured a distinguished speaker, Swapna Naskar, Assistant Section Officer, Staff Selection Commission (ER). Ms. Naskar shared her insights into the SSC examination process, the various career paths available through SSC, and strategies for effective preparation. Her speech was both enlightening and motivational, providing valuable information to those aspiring for government careers.