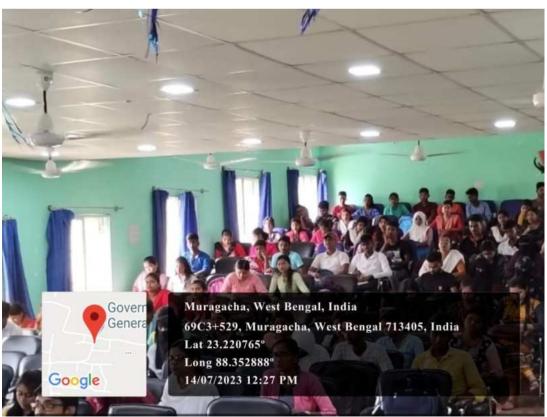

The seminar attracted enthusiastic participation from both students and faculty members, who appreciated Dr. Das's thoughtful observations. The session concluded with an engaging Q&A, allowing attendees to discuss the practical aspects of NEP implementation within their institution. Overall, the seminar proved to be an insightful event, enhancing awareness and understanding of NEP's role in advancing education at GGDC Kalna-I.