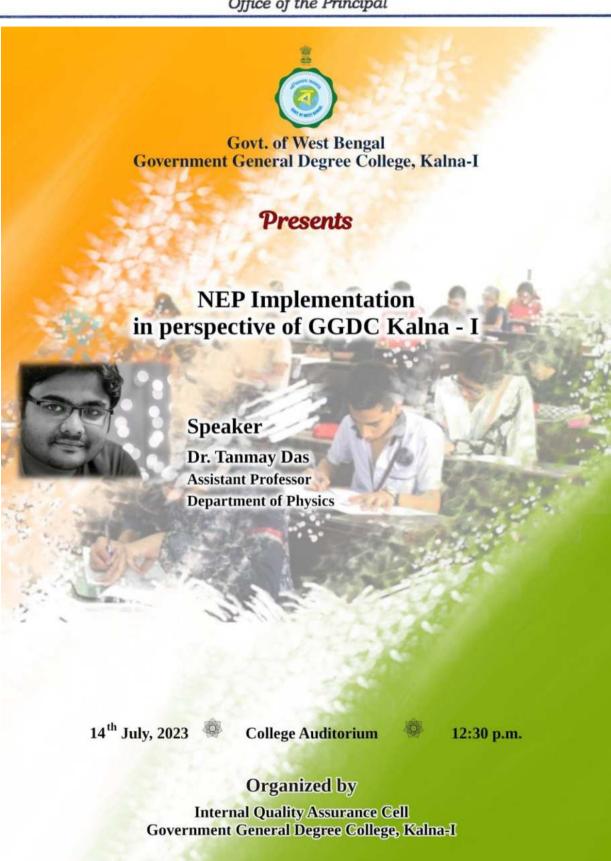

#### Notice

No.34/semi/2023 Date: 01.07.2023

It is notified that a seminar on "NEP Implementation in perspective of GGDC Kalna-I" will be held on 14.07.2023 from 12.30 pm onwards.

The eminent speaker Dr. Tanmay Das, Assistant Professor of Physics, GGDC Kalna-I will deliver his valuable talk and observation on the above mentioned topic in the seminar.

Programme Name: Seminar on NEP Implementation in perspective of GGDC Kalna-I

Date: 14.07.2023 Venue: Seminar Hall

Report:

On July 14, 2023, a seminar on "NEP Implementation in Perspective of GGDC Kalna-I" was organized at the Government General Degree College, Kalna-I, from 12:30 pm to 1:30 pm. The session was led by the esteemed speaker, Dr. Tanmay Das, Assistant Professor of Physics, who shared his insights on the implementation of the National Education Policy (NEP) at GGDC Kalna-I.