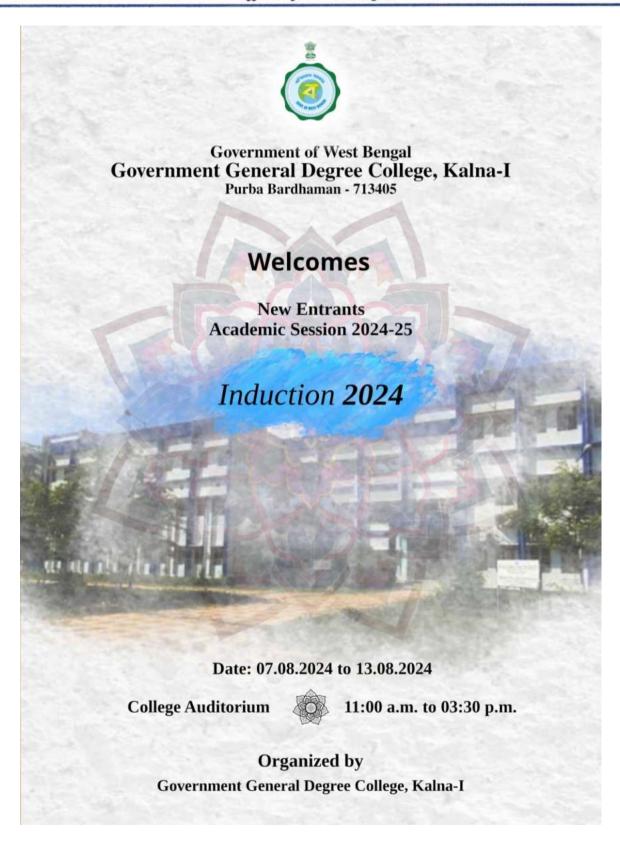

| Shreya Roy           | B.A-(Gen)             | Shereya Roy     |



## Government General Degree College, Kalna I

Muragacha, Medgachi, Purba Bardhaman-713405 Website: www.ggdck.ac.in, E-mail: govt.collegekalna1@gmail.com Office of the Principal

#### IQAC, GGDC Kalna-I

#### Notice

No.43/semi/2024

It is notified that an '**Erudite Lecture**' will be delivered by Prof. Jayasri Ray Chaudhuri, Ex. Director of Public Instruction, Department of Higher Education, Govt. of West Bengal on 07.08.2024 from 12.30 pm to 1.00 pm. It is a part of Induction programme 2024 (Day-1).

All the students and faculty members are requested to attend in the lecture.

**Coordinator** Rakhi Bhattacharya

Rakhi Blattadora.

Date: 01.08.2024

**IQAC, GGDCK-1** 



## Government General Degree College, Kalna I





|            |                    | INDUCTION PROGR            | AMME, 2024                                   |  |  |
|------------|--------------------|----------------------------|----------------------------------------------|--|--|
|            |                    | PROGRAMME S                | CHEDULE                                      |  |  |
|            |                    | VENUE: COLLEGE A           | UDITORIUM                                    |  |  |
| 07/08/2024 | 11:00 am – 12:00pm | Registration and Departme  | Registration and Departmental Introduction   |  |  |
| Wednesday  | 12:00pm – 12:15pm  | Opening ceremony – lightin | g of the lamp                                |  |  |
| Day - 1    | 12:15pm - 12:30pm  | Welcome Address            | Prof. (Dr.) Krishnendu