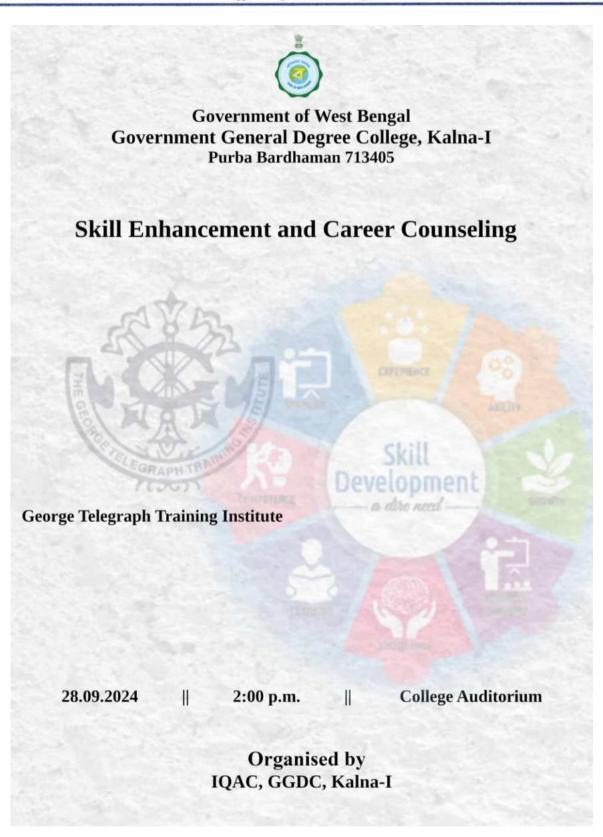

E-mail: govt.collegekalna1@gmail.com Office of the Principal

#### Carrier Counselling and Placement Cell & IQAC, GGDCK-1

No.47/semi/2024

**Notice** 

Date: 20.09.2024

It is notified that a workshop on "**Skill Enhancement & Carrier Counselling**" will be held on 28.09.2024 at 2.00 pm. This programme will be organized jointly by the Carrier Counselling and Placement Cell, GGDCK-1 and the George Telegraph Training Institute, Kolkata.

All the students and faculty members are requested to attend the workshop.

Saikat Khamarun

**Coordinator** Saikat Khamarui

Carrier Counselling and Placement Cell, GGDCK-1



#### Government General Degree College, Kalna I

Muragacha, Medgachi, Purba Bardhaman-713405 Website: www.ggdck.ac.in, E-mail: govt.collegekalna1@gmail.com Office of the Principal





Government General Degree College, Kalna I

Muragacha, Medgachi, Purba Bardhaman-713405

Website: www.ggdck.ac.in, E-mail: govt.collegekalna1@gmail.com

Office of the Principal

#### **Programme Schedule**

| 2:00 pm – 2:10 pm | Welcome Address by Prof.(Dr.) Krishnendu Dutta, Principal,<br>Government General Degree College, Kalna-I                                    |
|-------------------|---------------------------------------------------------------------------------------------------------------------------------------------|
| 2:10 pm – 2:30 pm | A distinguish talk on Skill Enhancement and Carrier Opportunities by the representative of the George Telegraph Training Institute, Kolkata |
| 2:30 pm – 3:30 pm | Hands on Training on some skills necessary for today's job market