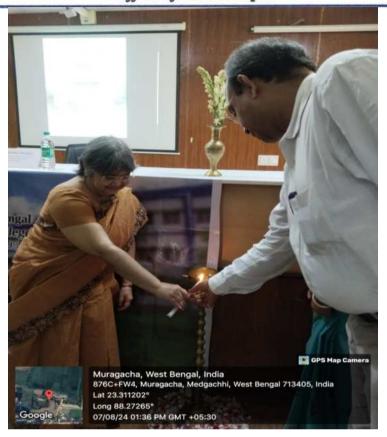

udents to the academic and intellectual culture of the institution.

Prof. Ray Chaudhuri shared valuable insights drawn from her extensive experience in educational administration, emphasizing the importance of continuous learning, discipline, and active engagement in the learning process. Her words resonated with the audience, especially as she highlighted the transformative role of higher education in shaping students' lives and careers.

The lecture was well-received and marked a fitting start to the Induction Programme, inspiring both students and faculty to contribute positively to the academic community.



# Government General Degree College, Kalna I Muragacha, Medgachi, Purba Bardhaman-713405

Website: www.ggdck.ac.in, E-mail: govt.collegekalna1@gmail.com

Office of the Principal







# Government General Degree College, Kalna I

Muragacha, Medgachi, Purba Bardhaman-713405 Website: www.ggdck.ac.in, E-mail: govt.collegekalna1@gmail.com Office of the Principal





# GOVERNMENT GENERALDEGREE COLLEGE , KALNA-1 INDUCTION (2024-25) MAJOR SUBJECT (BENGALI) 3YEAR

TIME: 11AM-1.00 P.M

DATE- 7 8 2024

| SI  |                  |         |     | DATE- 7.8.2024   |
|-----|------------------|---------|-----|------------------|
| no. | Name             | Major   | 3yr |                  |
| 1   | ANIMESH MANDI    | Bengali | 3yr | Animesh Mandi    |
| 2   | ANKITA GHOSH     | Bengali | 3yr | 1 111            |
| 3   | ARPETA KONAR     | Bengali | 3yr | Ampeta Konan     |
| 4   | ARPITA MALIK     | Bengali | 3yr | Amplita Malik    |
| 5   | BARSHA SAREN     | Bengali | 3yr | Ba