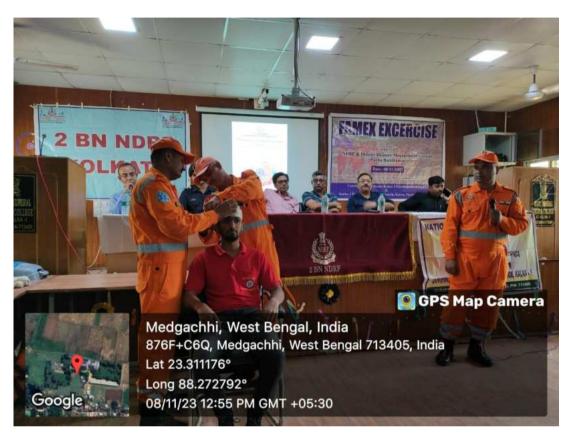

# List of Contents: Seminar/Webinar/Workshop\_2023-till date

| Sl No. | Name of the Seminar/Workshop                                                 | Date       | No. of participants | Page No. | Academic Session |
|--------|------------------------------------------------------------------------------|------------|---------------------|----------|------------------|
| 1      | Seminar on NEP Implementation in perspective of GGDC Kalna-I                 | 14.07.2023 | 28                  | 1        |                  |
| 2      | Seminar on Staff Selection Commission Awareness Camp                         | 28.07.2023 | 31                  | 7        |                  |
| 3      | Seminar on Gender Sensitization                                              | 08.08.2023 | 27                  | 15       | 2023-24          |
| 4      | Workshop on FAMEX (Familiarization Exercise) / Community Awareness Programme | 08.11.2023 | 66                  | 21       |                  |
| 5      | Seminar on Departmental Lecture of Bengali                                   | 12.12.2023 | 29                  | 29       |                  |
| 6      | Seminar on Entrepreneurship Development for Rural Youth                      | 02.01.2024 | 45                  | 38       |                  |
| 7      | Seminar on AttmanirvarNari                                                   | 13.03.2024 | 45                  | 44       |                  |
| 8      | Seminar on World Environment Day                                             | 05.06.2024 | 38                  | 52       |                  |
| 9      | Seminar on World Yoga Day 2024                                               | 24.06.2024 | 28                  | 60       |                  |
| 10     | An Erudite Lecture by eX-DPI                                                 | 07.08.2024 | 140                 | 68       |                  |
| 11     | Seminar on Women Empowerment and Self Defence – Interactive Session          | 09.08.2024 | 92                  | 90       | 2024-till date   |
| 12     | Seminar on "From School to College: A Comprehensive Walk"                    | 13.08.2024 | 116                 | 112      |                  |
| 13     | Seminar on Women Empowerment through social Entrepreneurship                 | 27.09.2024 | 76                  | 134      |                  |
| 14     | Workshop on Skill Enhancement & Carrier Counselling                          | 28.09.2024 | 47                  | 143      |                  |