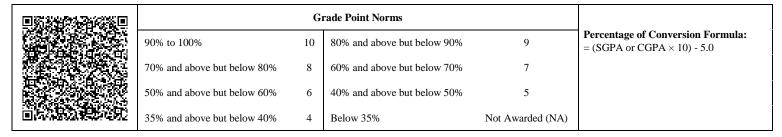

|                             | G  | rade Point Norms            |                  |                                                                  |
|-----------------------------|----|-----------------------------|------------------|------------------------------------------------------------------|
| 90% to 100%                 | 10 | 80% and above but below 90% | 9                | Percentage of Conversion Formula:<br>= (SGPA or CGPA × 10) - 5.0 |
| 70% and above but below 80% | 8  | 60% and above but below 70% | 7                |                                                                  |
| 50% and above but below 60% | 6  | 40% and above but below 50% | 5                |                                                                  |
| 35% and above but below 40% | 4  | Below 35%                   | Not Awarded (NA) |                                                                  |