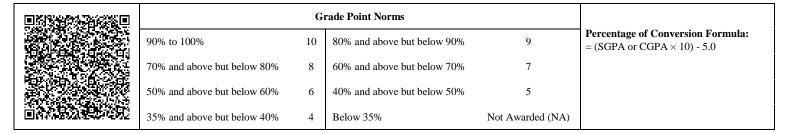

|                             | G  | rade Point Norms            |                  |                                                                  |
|-----------------------------|----|-----------------------------|------------------|------------------------------------------------------------------|
| 90% to 100%                 | 10 | 80% and above but below 90% | 9                | Percentage of Conversion Formula:<br>= (SGPA or CGPA × 10) - 5.0 |
| 70% and above but below 80% | 8  | 60% and above but below 70% | 7                |                                                                  |
| 50% and above but below 60% | 6  | 40% and above but below 50% | 5                |                                                                  |
| 35% and above but below 40% | 4  | Below 35%                   | Not Awarded (NA) |                                                                  |