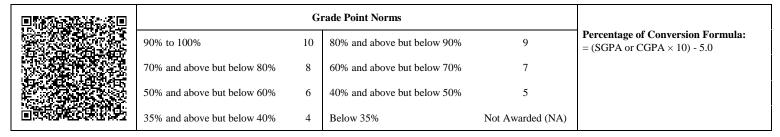

|                             | G  | rade Point Norms            |                  |                                                                  |
|-----------------------------|----|-----------------------------|------------------|------------------------------------------------------------------|
| 90% to 100%                 | 10 | 80% and above but below 90% | 9                | Percentage of Conversion Formula:<br>= (SGPA or CGPA × 10) - 5.0 |
| 70% and above but below 80% | 8  | 60% and above but below 70% | 7                |                                                                  |
| 50% and above but below 60% | 6  | 40% and above but below 50% | 5                |                                                                  |
| 35% and above but below 40% | 4  | Below 35%                   | Not Awarded (NA) |                                                                  |