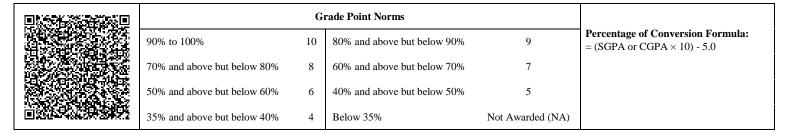

|                             | G  | rade Point Norms            |                  |                                                                  |
|-----------------------------|----|-----------------------------|------------------|------------------------------------------------------------------|
| 90% to 100%                 | 10 | 80% and above but below 90% | 9                | Percentage of Conversion Formula:<br>= (SGPA or CGPA × 10) - 5.0 |
| 70% and above but below 80% | 8  | 60% and above but below 70% | 7                |                                                                  |
| 50% and above but below 60% | 6  | 40% and above but below 50% | 5                |                                                                  |
| 35% and above but below 40% | 4  | Below 35%                   | Not Awarded (NA) |                                                                  |