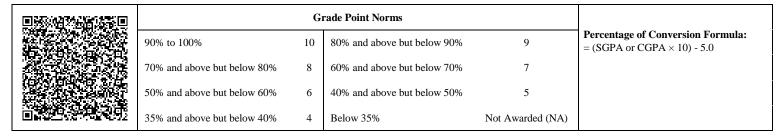

|                             | G  | rade Point Norms            |                  |                                                                  |
|-----------------------------|----|-----------------------------|------------------|------------------------------------------------------------------|
| 90% to 100%                 | 10 | 80% and above but below 90% | 9                | Percentage of Conversion Formula:<br>= (SGPA or CGPA × 10) - 5.0 |
| 70% and above but below 80% | 8  | 60% and above but below 70% | 7                |                                                                  |
| 50% and above but below 60% | 6  | 40% and above but below 50% | 5                |                                                                  |
| 35% and above but below 40% | 4  | Below 35%                   | Not Awarded (NA) |                                                                  |