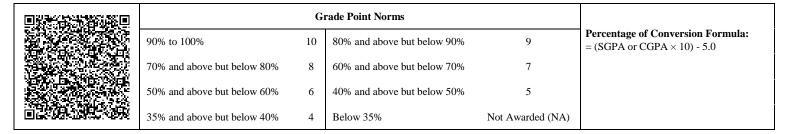

|                             | G  | rade Point Norms            |                  |                                                                  |
|-----------------------------|----|-----------------------------|------------------|------------------------------------------------------------------|
| 90% to 100%                 | 10 | 80% and above but below 90% | 9                | Percentage of Conversion Formula:<br>= (SGPA or CGPA × 10) - 5.0 |
| 70% and above but below 80% | 8  | 60% and above but below 70% | 7                |                                                                  |
| 50% and above but below 60% | 6  | 40% and above but below 50% | 5                |                                                                  |
| 35% and above but below 40% | 4  | Below 35%                   | Not Awarded (NA) |                                                                  |