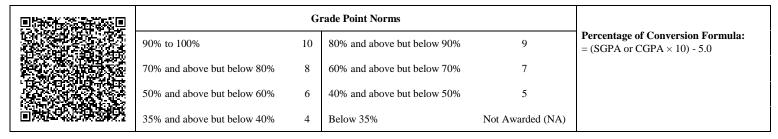

|                             | G  | rade Point Norms            |                  |                                                                  |
|-----------------------------|----|-----------------------------|------------------|------------------------------------------------------------------|
| 90% to 100%                 | 10 | 80% and above but below 90% | 9                | Percentage of Conversion Formula:<br>= (SGPA or CGPA × 10) - 5.0 |
| 70% and above but below 80% | 8  | 60% and above but below 70% | 7                |                                                                  |
| 50% and above but below 60% | 6  | 40% and above but below 50% | 5                |                                                                  |
| 35% and above but below 40% | 4  | Below 35%                   | Not Awarded (NA) |                                                                  |