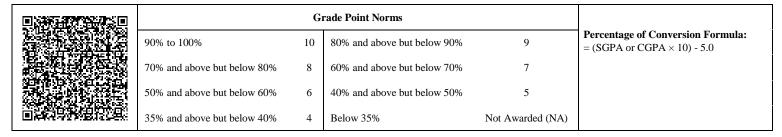

|                             | G  | rade Point Norms            |                  |                                                                  |
|-----------------------------|----|-----------------------------|------------------|------------------------------------------------------------------|
| 90% to 100%                 | 10 | 80% and above but below 90% | 9                | Percentage of Conversion Formula:<br>= (SGPA or CGPA × 10) - 5.0 |
| 70% and above but below 80% | 8  | 60% and above but below 70% | 7                |                                                                  |
| 50% and above but below 60% | 6  | 40% and above but below 50% | 5                |                                                                  |
| 35% and above but below 40% | 4  | Below 35%                   | Not Awarded (NA) |                                                                  |