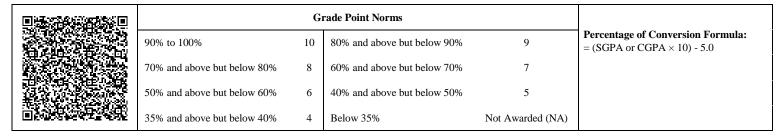

|                             | G  | rade Point Norms            |                  |                                                                  |
|-----------------------------|----|-----------------------------|------------------|------------------------------------------------------------------|
| 90% to 100%                 | 10 | 80% and above but below 90% | 9                | Percentage of Conversion Formula:<br>= (SGPA or CGPA × 10) - 5.0 |
| 70% and above but below 80% | 8  | 60% and above but below 70% | 7                |                                                                  |
| 50% and above but below 60% | 6  | 40% and above but below 50% | 5                |                                                                  |
| 35% and above but below 40% | 4  | Below 35%                   | Not Awarded (NA) |                                                                  |