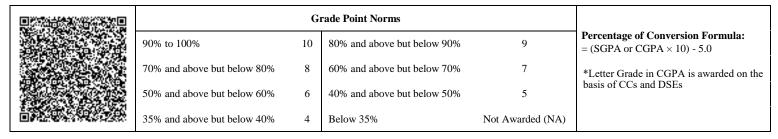

|                             | G  | rade Point Norms            |                  |                                                                  |
|-----------------------------|----|-----------------------------|------------------|------------------------------------------------------------------|
| 90% to 100%                 | 10 | 80% and above but below 90% | 9                | Percentage of Conversion Formula:<br>= (SGPA or CGPA × 10) - 5.0 |
| 70% and above but below 80% | 8  | 60% and above but below 70% | 7                | *Letter Grade in CGPA is awarded on the                          |
| 50% and above but below 60% | 6  | 40% and above but below 50% | 5                | basis of CCs and DSEs                                            |
| 35% and above but below 40% | 4  | Below 35%                   | Not Awarded (NA) |                                                                  |