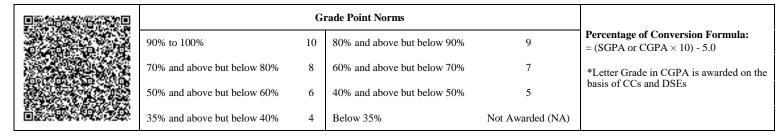

|                             | G  | rade Point Norms            |                  |                                                                  |
|-----------------------------|----|-----------------------------|------------------|------------------------------------------------------------------|
| 90% to 100%                 | 10 | 80% and above but below 90% | 9                | Percentage of Conversion Formula:<br>= (SGPA or CGPA × 10) - 5.0 |
| 70% and above but below 80% | 8  | 60% and above but below 70% | 7                | *Letter Grade in CGPA is awarded on the                          |
| 50% and above but below 60% | 6  | 40% and above but below 50% | 5                | basis of CCs and DSEs                                            |
| 35% and above but below 40% | 4  | Below 35%                   | Not Awarded (NA) |                                                                  |