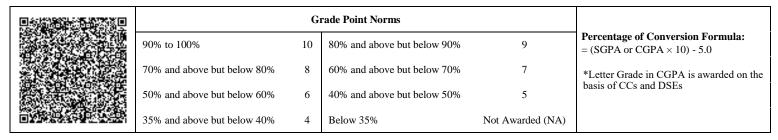

|                             | G  | rade Point Norms            |                  |                                                                  |
|-----------------------------|----|-----------------------------|------------------|------------------------------------------------------------------|
| 90% to 100%                 | 10 | 80% and above but below 90% | 9                | Percentage of Conversion Formula:<br>= (SGPA or CGPA × 10) - 5.0 |
| 70% and above but below 80% | 8  | 60% and above but below 70% | 7                | *Letter Grade in CGPA is awarded on the                          |
| 50% and above but below 60% | 6  | 40% and above but below 50% | 5                | basis of CCs and DSEs                                            |
| 35% and above but below 40% | 4  | Below 35%                   | Not Awarded (NA) |                                                                  |