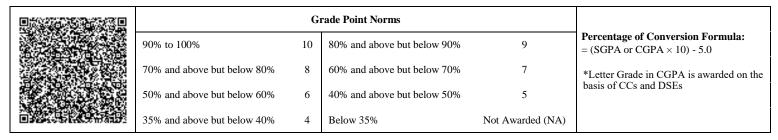

|                             | G  | rade Point Norms            |                  |                                                                  |
|-----------------------------|----|-----------------------------|------------------|------------------------------------------------------------------|
| 90% to 100%                 | 10 | 80% and above but below 90% | 9                | Percentage of Conversion Formula:<br>= (SGPA or CGPA × 10) - 5.0 |
| 70% and above but below 80% | 8  | 60% and above but below 70% | 7                | *Letter Grade in CGPA is awarded on the                          |
| 50% and above but below 60% | 6  | 40% and above but below 50% | 5                | basis of CCs and DSEs                                            |
| 35% and above but below 40% | 4  | Below 35%                   | Not Awarded (NA) |                                                                  |