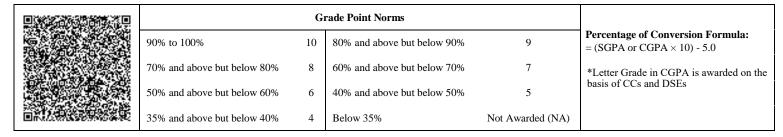

|                             | G  | rade Point Norms            |                  |                                                                  |
|-----------------------------|----|-----------------------------|------------------|------------------------------------------------------------------|
| 90% to 100%                 | 10 | 80% and above but below 90% | 9                | Percentage of Conversion Formula:<br>= (SGPA or CGPA × 10) - 5.0 |
| 70% and above but below 80% | 8  | 60% and above but below 70% | 7                | *Letter Grade in CGPA is awarded on the                          |
| 50% and above but below 60% | 6  | 40% and above but below 50% | 5                | basis of CCs and DSEs                                            |
| 35% and above but below 40% | 4  | Below 35%                   | Not Awarded (NA) |                                                                  |