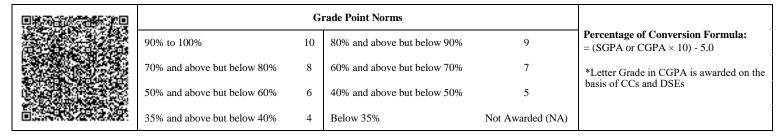

|                             | G  | rade Point Norms            |                  |                                                                  |
|-----------------------------|----|-----------------------------|------------------|------------------------------------------------------------------|
| 90% to 100%                 | 10 | 80% and above but below 90% | 9                | Percentage of Conversion Formula:<br>= (SGPA or CGPA × 10) - 5.0 |
| 70% and above but below 80% | 8  | 60% and above but below 70% | 7                | *Letter Grade in CGPA is awarded on the                          |
| 50% and above but below 60% | 6  | 40% and above but below 50% | 5                | basis of CCs and DSEs                                            |
| 35% and above but below 40% | 4  | Below 35%                   | Not Awarded (NA) |                                                                  |