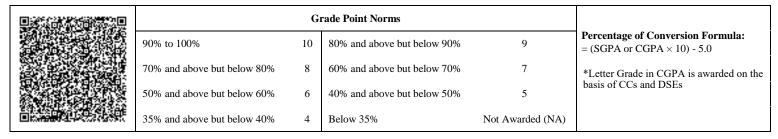

|                             | G  | rade Point Norms            |                  |                                                                  |
|-----------------------------|----|-----------------------------|------------------|------------------------------------------------------------------|
| 90% to 100%                 | 10 | 80% and above but below 90% | 9                | Percentage of Conversion Formula:<br>= (SGPA or CGPA × 10) - 5.0 |
| 70% and above but below 80% | 8  | 60% and above but below 70% | 7                | *Letter Grade in CGPA is awarded on the                          |
| 50% and above but below 60% | 6  | 40% and above but below 50% | 5                | basis of CCs and DSEs                                            |
| 35% and above but below 40% | 4  | Below 35%                   | Not Awarded (NA) |                                                                  |