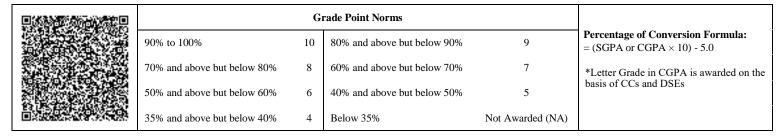

|                             | G  | rade Point Norms            |                  |                                                                  |
|-----------------------------|----|-----------------------------|------------------|------------------------------------------------------------------|
| 90% to 100%                 | 10 | 80% and above but below 90% | 9                | Percentage of Conversion Formula:<br>= (SGPA or CGPA × 10) - 5.0 |
| 70% and above but below 80% | 8  | 60% and above but below 70% | 7                | *Letter Grade in CGPA is awarded on the                          |
| 50% and above but below 60% | 6  | 40% and above but below 50% | 5                | basis of CCs and DSEs                                            |
| 35% and above but below 40% | 4  | Below 35%                   | Not Awarded (NA) |                                                                  |