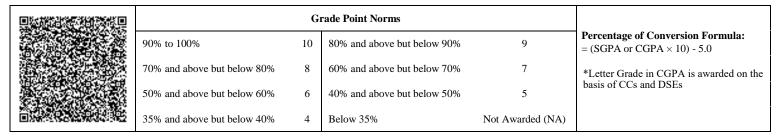

|                             | G  | rade Point Norms            |                  |                                                                  |
|-----------------------------|----|-----------------------------|------------------|------------------------------------------------------------------|
| 90% to 100%                 | 10 | 80% and above but below 90% | 9                | Percentage of Conversion Formula:<br>= (SGPA or CGPA × 10) - 5.0 |
| 70% and above but below 80% | 8  | 60% and above but below 70% | 7                | *Letter Grade in CGPA is awarded on the                          |
| 50% and above but below 60% | 6  | 40% and above but below 50% | 5                | basis of CCs and DSEs                                            |
| 35% and above but below 40% | 4  | Below 35%                   | Not Awarded (NA) |                                                                  |