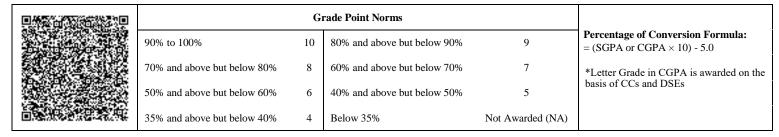

|                             | G  | rade Point Norms            |                  |                                                                  |
|-----------------------------|----|-----------------------------|------------------|------------------------------------------------------------------|
| 90% to 100%                 | 10 | 80% and above but below 90% | 9                | Percentage of Conversion Formula:<br>= (SGPA or CGPA × 10) - 5.0 |
| 70% and above but below 80% | 8  | 60% and above but below 70% | 7                | *Letter Grade in CGPA is awarded on the                          |
| 50% and above but below 60% | 6  | 40% and above but below 50% | 5                | basis of CCs and DSEs                                            |
| 35% and above but below 40% | 4  | Below 35%                   | Not Awarded (NA) |                                                                  |