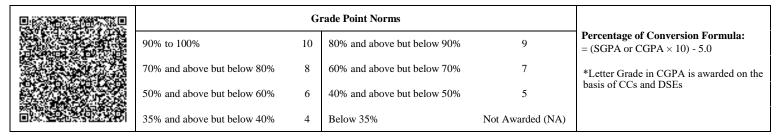

|                             | G  | rade Point Norms            |                  |                                                                  |
|-----------------------------|----|-----------------------------|------------------|------------------------------------------------------------------|
| 90% to 100%                 | 10 | 80% and above but below 90% | 9                | Percentage of Conversion Formula:<br>= (SGPA or CGPA × 10) - 5.0 |
| 70% and above but below 80% | 8  | 60% and above but below 70% | 7                | *Letter Grade in CGPA is awarded on the                          |
| 50% and above but below 60% | 6  | 40% and above but below 50% | 5                | basis of CCs and DSEs                                            |
| 35% and above but below 40% | 4  | Below 35%                   | Not Awarded (NA) |                                                                  |