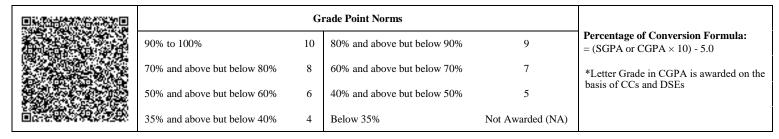

|                             | G  | rade Point Norms            |                  |                                                                  |
|-----------------------------|----|-----------------------------|------------------|------------------------------------------------------------------|
| 90% to 100%                 | 10 | 80% and above but below 90% | 9                | Percentage of Conversion Formula:<br>= (SGPA or CGPA × 10) - 5.0 |
| 70% and above but below 80% | 8  | 60% and above but below 70% | 7                | *Letter Grade in CGPA is awarded on the                          |
| 50% and above but below 60% | 6  | 40% and above but below 50% | 5                | basis of CCs and DSEs                                            |
| 35% and above but below 40% | 4  | Below 35%                   | Not Awarded (NA) |                                                                  |