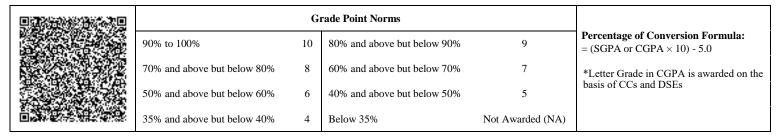

|                             | G  | rade Point Norms            |                  |                                                                  |
|-----------------------------|----|-----------------------------|------------------|------------------------------------------------------------------|
| 90% to 100%                 | 10 | 80% and above but below 90% | 9                | Percentage of Conversion Formula:<br>= (SGPA or CGPA × 10) - 5.0 |
| 70% and above but below 80% | 8  | 60% and above but below 70% | 7                | *Letter Grade in CGPA is awarded on the                          |
| 50% and above but below 60% | 6  | 40% and above but below 50% | 5                | basis of CCs and DSEs                                            |
| 35% and above but below 40% | 4  | Below 35%                   | Not Awarded (NA) |                                                                  |