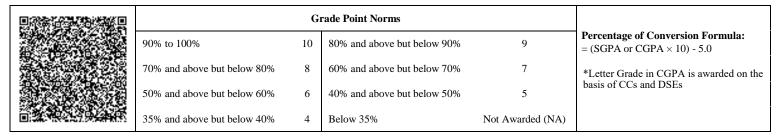

|                             | G  | rade Point Norms            |                  |                                                                  |
|-----------------------------|----|-----------------------------|------------------|------------------------------------------------------------------|
| 90% to 100%                 | 10 | 80% and above but below 90% | 9                | Percentage of Conversion Formula:<br>= (SGPA or CGPA × 10) - 5.0 |
| 70% and above but below 80% | 8  | 60% and above but below 70% | 7                | *Letter Grade in CGPA is awarded on the                          |
| 50% and above but below 60% | 6  | 40% and above but below 50% | 5                | basis of CCs and DSEs                                            |
| 35% and above but below 40% | 4  | Below 35%                   | Not Awarded (NA) |                                                                  |