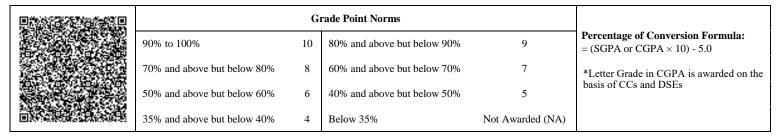

|                             | G  | rade Point Norms            |                  |                                                                  |
|-----------------------------|----|-----------------------------|------------------|------------------------------------------------------------------|
| 90% to 100%                 | 10 | 80% and above but below 90% | 9                | Percentage of Conversion Formula:<br>= (SGPA or CGPA × 10) - 5.0 |
| 70% and above but below 80% | 8  | 60% and above but below 70% | 7                | *Letter Grade in CGPA is awarded on the                          |
| 50% and above but below 60% | 6  | 40% and above but below 50% | 5                | basis of CCs and DSEs                                            |
| 35% and above but below 40% | 4  | Below 35%                   | Not Awarded (NA) |                                                                  |