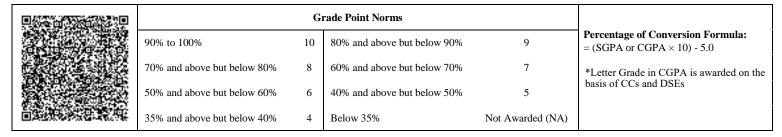

|                             | G  | rade Point Norms            |                  |                                                                  |
|-----------------------------|----|-----------------------------|------------------|------------------------------------------------------------------|
| 90% to 100%                 | 10 | 80% and above but below 90% | 9                | Percentage of Conversion Formula:<br>= (SGPA or CGPA × 10) - 5.0 |
| 70% and above but below 80% | 8  | 60% and above but below 70% | 7                | *Letter Grade in CGPA is awarded on the                          |
| 50% and above but below 60% | 6  | 40% and above but below 50% | 5                | basis of CCs and DSEs                                            |
| 35% and above but below 40% | 4  | Below 35%                   | Not Awarded (NA) |                                                                  |